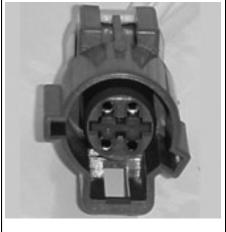

**Point:** Switch — Overdrive Cancel

WPT-236
Color: Grey
Gender: Female

2 Leads — Cont'd

Contact

**Point:** Motor — Heater / AC Blower (Front)

2 Leads — Cont'd

WPT-247
Color: Black

Gender: Male
Contact