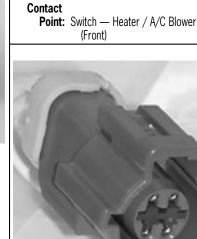

**Point:** Switch — Overdrive Cancel

WPT-236
Color: Grey
Gender: Female

2 Leads — Cont'd

Contact

**Point:** Motor — Heater / AC Blower (Front)

2 Leads — Cont'd

WPT-247
Color: Black

Gender: Male
Contact