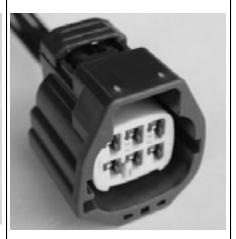

#### N/A 1 Leads — Cont'd 1 Leads — Cont'd WPT-492 WPT-280 WPT-265 Contact Color: Gray Color: Black Point: Lamp — License Gender: Male Gender: Female 1 Leads Contact Contact **Point:** Sensor — Crank Shaft Position **Point:** Lamp — Dome WPT-237 Color: Black WPT-295 WPT-274 Gender: Male Color: Gray Color: Gray Contact **Gender:** Female Gender: Female Point: Sensor — Oil Level Contact Contact **Point:** Lamp — Dome **Point:** Lamp — Dome