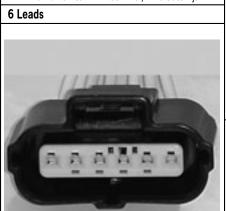

#### N/A 1 Leads — Cont'd 1 Leads — Cont'd WPT-492 WPT-280 WPT-265 Contact Color: Gray Color: Black Point: Lamp — License Gender: Male Gender: Female 1 Leads Contact Contact **Point:** Sensor — Crank Shaft Position **Point:** Lamp — Dome WPT-237 Color: Black WPT-295 WPT-274 Gender: Male Color: Gray Color: Gray Contact **Gender:** Female Gender: Female Point: Sensor — Oil Level Contact Contact **Point:** Lamp — Dome **Point:** Lamp — Dome