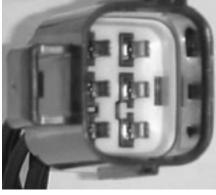

#### N/A 1 Leads — Cont'd 1 Leads — Cont'd WPT-492 WPT-280 WPT-265 Contact Color: Gray Color: Black Point: Lamp — License Gender: Male Gender: Female 1 Leads Contact Contact **Point:** Sensor — Crank Shaft Position **Point:** Lamp — Dome WPT-237 Color: Black WPT-295 WPT-274 Gender: Male Color: Gray Color: Gray Contact **Gender:** Female Gender: Female Point: Sensor — Oil Level Contact Contact **Point:** Lamp — Dome **Point:** Lamp — Dome