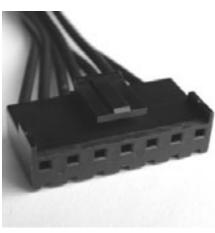

#### N/A 1 Leads — Cont'd 1 Leads — Cont'd WPT-492 WPT-280 WPT-265 Contact Color: Gray Color: Black Point: Lamp — License Gender: Male Gender: Female 1 Leads Contact Contact **Point:** Sensor — Crank Shaft Position **Point:** Lamp — Dome WPT-237 Color: Black WPT-295 WPT-274 Gender: Male Color: Gray Color: Gray Contact **Gender:** Female Gender: Female Point: Sensor — Oil Level Contact Contact **Point:** Lamp — Dome **Point:** Lamp — Dome