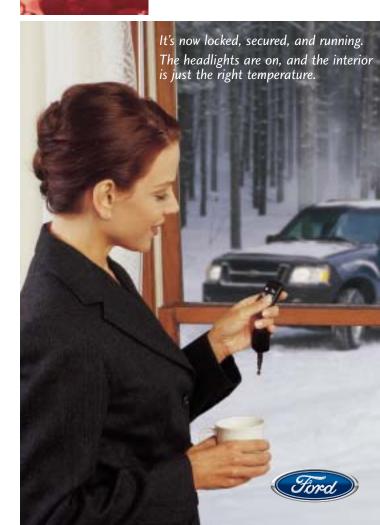

## close in terms of comfort and convenience!

Ford Motor Company now offers a remote start system on all of its North American built vehicles with automatic transmissions. This is a dealerinstalled option that integrates seamlessly with all factory-installed options.

The remote start system enables you to start your vehicle from up to 500 feet away. And the start signal will travel through walls—so you don't have to leave the comfort of your home or workplace to start your car.